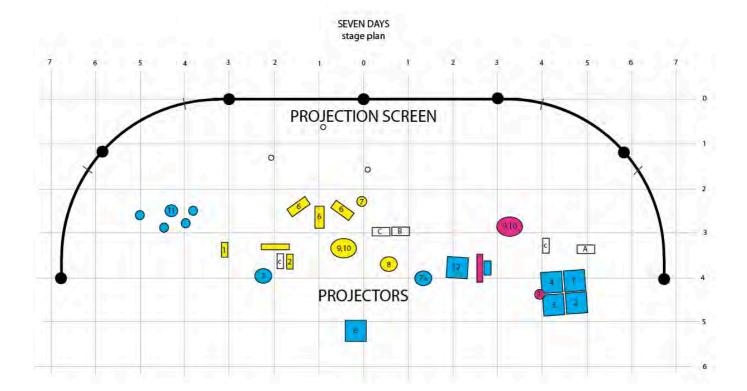

## **TECHNICAL INFO 'SEVEN DAYS'**

Age All ages
Performance time ± 55 minuten

**Audience** Maximum 250 depending on theatre size.

**Set up time** One day. **Rehearsal time** One day.

**Performance space** At least 12 meters wide, 5 meter deep and 4 meter high.

The theatre needs to have the equivalent of cinema

darkness.

Access The stage should be accessible for flight cases on wheels,

65-125-135 cm. 250 kg each.

If there are stairs there needs to be a ramp or an elevator.