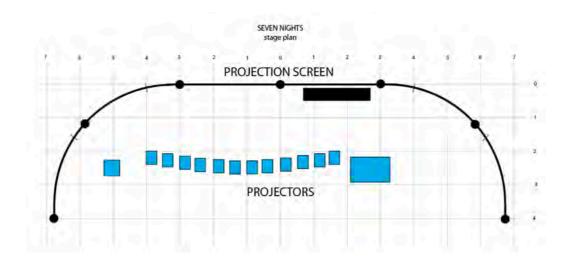

## **TECHNICAL INFO 'SEVEN NIGHTS'**

Age All ages
Performance time ± 70 minuten

**Audience** Maximum 250 depending on theatre size.

**Set up time** One day. **Rehearsal time** One day.

Performance space At least 12 meters wide, 4 meters deep and high.

The venue needs to have the equivalent of cinema

darkness.

Access The stage should be accessible for flight cases on wheels,

65-125-135 cm. 250 kg each.

If there are stairs there needs to be a ramp or an elevator.

**Light** The light in the venue must be dimmable

Organ A big organ is required, Specification on request.

Seven Nights can be performed with accordion instead of

organ.